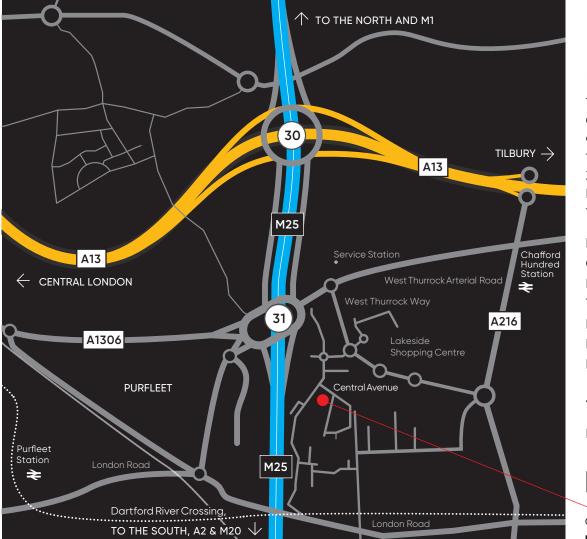

Ben Wiley 07771 662009 Ben.Wiley@realestate.bnpparibas

William Merrett 07342 949657 William.Merrett@realestate.bnpparibas

LOCATION

The property is located at the junction of Weston Avenue and Central Avenue in the established warehouse/industrial area of West Thurrock.

The site benefits from excellent access to the M25 at junctions 30 and 31 with Junction 30 providing direct access to the Docklands and the City via the A13. The building is situated nearby to the amenities of Lakeside retail park and shopping centre.

| M25 J31                       | 0.8 miles  |
|-------------------------------|------------|
| Chafford Hundred Rail Station | 1.0 miles  |
| M25 J30                       | 1.8 miles  |
| Tilbury Docks (A13)           | 8.5 miles  |
| North Circular Rd (A406)      | 10.4 miles |
| London Gateway (A13)          | 11.0 miles |
| London City Airport           | 14.2 miles |