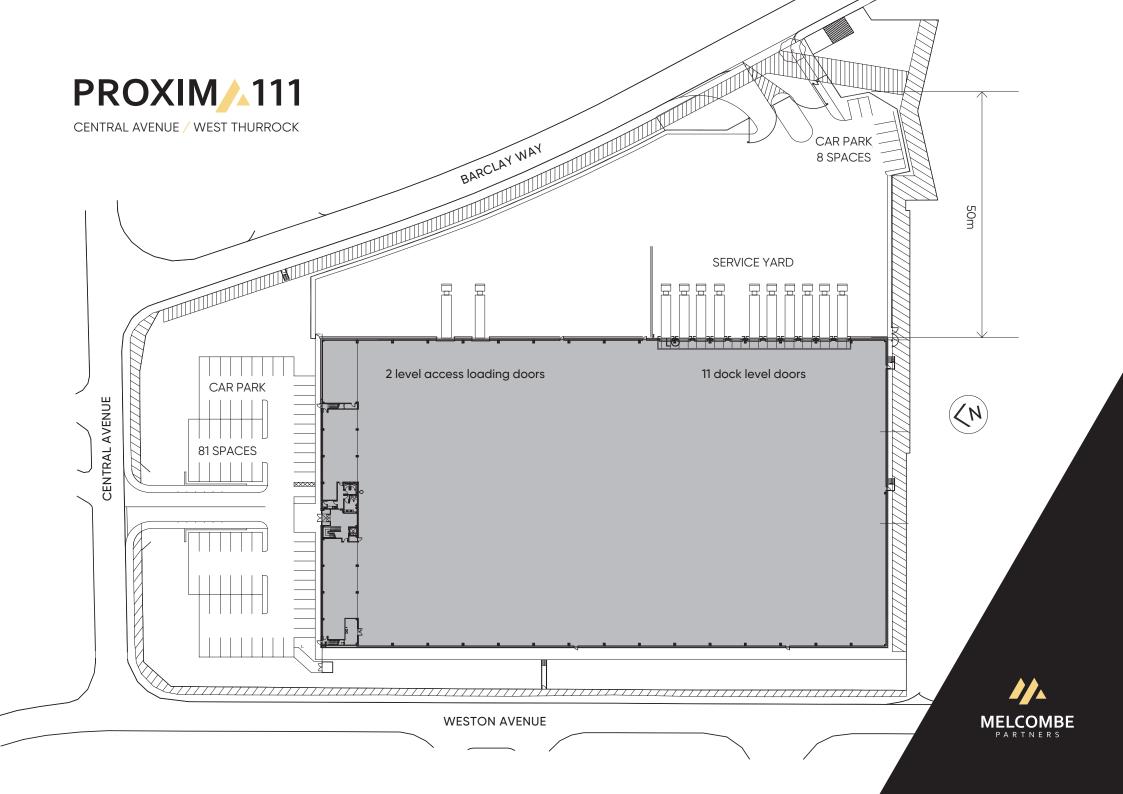

#### ACCOMMODATION (GIA)

| Warehouse            | 98,681  | 9,167.77  |  |
|----------------------|---------|-----------|--|
| Ground floor offices | 6,584   | 611.65    |  |
| First floor offices  | 5,189   | 482.11    |  |
| Mezzanine            | 1,377   | 127.91    |  |
| TOTAL                | 111,831 | 10,389.44 |  |

## WAREHOUSE 98,681 SQ FT (9,167.77 SQ M)

111

- MINIMUM 10.5M CLEAR HEIGHT
- 11 DOCK LEVEL LOADING DOORS

Ш.

- 2 LEVEL ACCESS LOADING DOORS
- 3 MVA POWER SUPPLY
- FM2 FLOOR LEVEL

- LOADING BAY CANOPY
- 50 KN/SQ M (1,000 LBS/SQ FT) FLOOR LOADING
- HEATING AND LIGHTING

1

1 11 7.

 GROUND FLOOR:
 6,584 SQ FT (611.65 SQ M)

 FIRST FLOOR:
 5,189 SQ FT (482.11 SQ M)

 MEZZANINE:
 1,377 SQ FT (127.91 SQ M)

FULLY FITTED OFFICES
 RAISED ACCESS FLOORS
 AIR CONDITIONING
 CENTRAL HEATING
 PASSENGER LIFT

while while a

TT

• SELF-CONTAINED SITE • SECURE SERVICE YARD (50.5M MAX) • SECURITY LIGHTING • 89 CAR PARKING SPACES

Goods Out

10 11