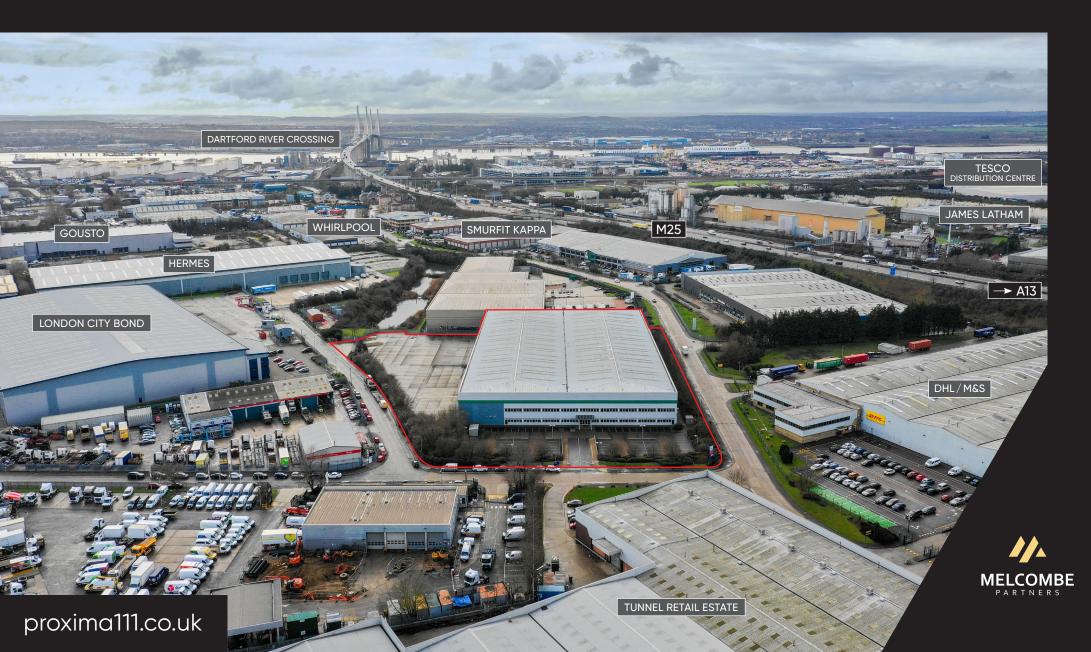

## PROXIM/111

The unit offers a high quality, self-contained warehouse of approximately 111,831 sq ft with excellent access to the M25, Greater London and Ports.

Ben Wiley 07771 662009 Ben.Wiley@realestate.bnpparibas

William Merrett 07342 949657 William.Merrett@realestate.bnpparibas

LOCATION

The property is located at the junction of Weston Avenue and Central Avenue in the established warehouse/industrial area of West Thurrock.

The site benefits from excellent access to the M25 at junctions 30 and 31 with Junction 30 providing direct access to the Docklands and the City via the A13. The building is situated nearby to the amenities of Lakeside retail park and shopping centre.