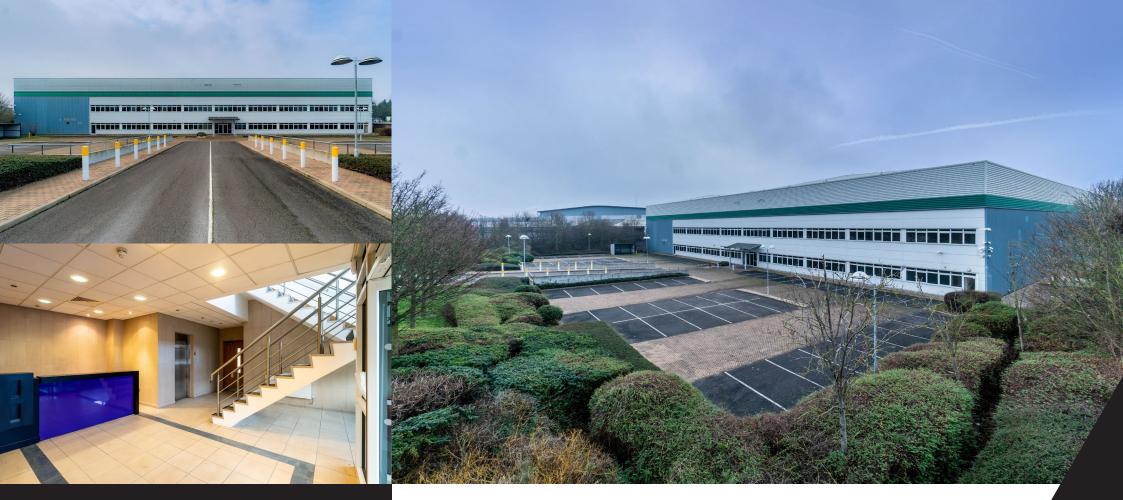

## PROXIM/111

The unit offers a high quality, self-contained warehouse of approximately 111,831 sq ft with excellent access to the M25, Greater London and Ports.

## WAREHOUSE 98,681 SQ FT (9,167.77 SQ M)

111

- MINIMUM 10.5M CLEAR HEIGHT
- 11 DOCK LEVEL LOADING DOORS

Ш.

- 2 LEVEL ACCESS LOADING DOORS
- 3 MVA POWER SUPPLY
- FM2 FLOOR LEVEL

- LOADING BAY CANOPY
- 50 KN/SQ M (1,000 LBS/SQ FT) FLOOR LOADING
- HEATING AND LIGHTING

1

1 11 7.

 GROUND FLOOR:
 6,584 SQ FT (611.65 SQ M)

 FIRST FLOOR:
 5,189 SQ FT (482.11 SQ M)

 MEZZANINE:
 1,377 SQ FT (127.91 SQ M)

FULLY FITTED OFFICES
 RAISED ACCESS FLOORS
 AIR CONDITIONING
 CENTRAL HEATING
 PASSENGER LIFT