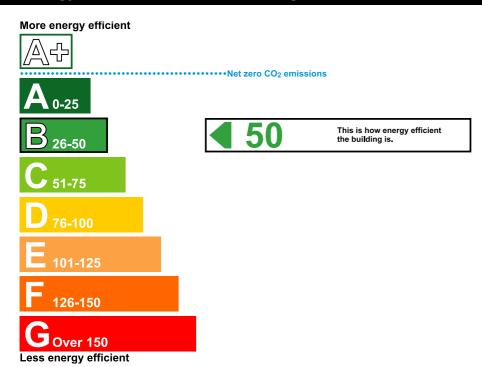

## **Energy Performance Asset Rating**

#### **Technical Information**

Main heating fuel: Natural Gas

**Building environment:** Heating and Natural Ventilation

Total useful floor area (m²): 9778

Building complexity (NOS level): 3

Building emission rate (kgCO<sub>2</sub>/m²): 50.52

#### **Benchmarks**

Buildings similar to this one could have rating as follows:

19

If newly built

51

If typical of the existing stock